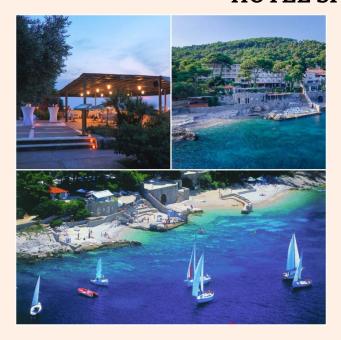

# **HOTEL SPLENDID \*\*\***

- Lapad Bay, 4 km from the Old Town
- Hotel on the beach
- Public transport to the Old Town (bus station in front of the hotel)

### **HOTEL AMENITIES:**

- 59 rooms with sea / park view
- 3 floors
- Buffet restaurant with terrace
- Aperitif bar
- À la carte restaurant *Glorijet*
- Snack beach bar
- Pebble and concrete beach
- Clay tennis court (extra charge)
- Parking with prior reservation (extra charge)