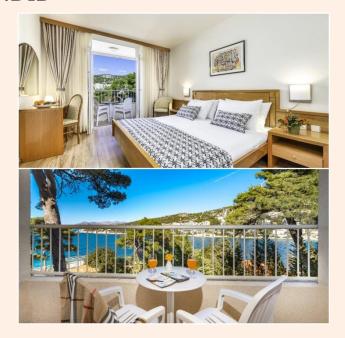

#### ROOMS:

- 5 single rooms
- 32 double rooms
- 12 triple rooms
- Rooms with double or twin beds
- Bathrooms with bath or shower
- Baby cot (upon request)

#### **ROOM AMENITIES:**

- A/C (cooling and heating)
- Sat TV
- Mini bar
- Hairdryer
- Telephone