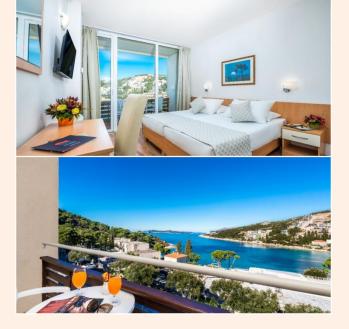

# **ROOMS:**

- 9 single rooms
- 82 double rooms
- 17 triple rooms
- Rooms with double or twin beds
- Bathrooms with bath or shower
- Baby cot (upon request)

# **ROOM AMENITIES:**

- A/C (cooling and heating)
- Sat TV (+ Netflix by using personal data)
- Hairdryer
- Telephone