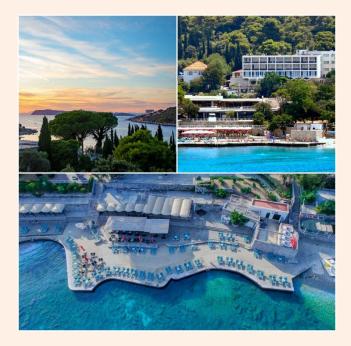

# LOCATION:

- Lapad Bay, 4 km from the Old Town
- Hotel near the beach
- Public transport to the Old Town (bus station in front of the hotel)

#### **HOTEL AMENITIES:**

- 108 rooms with sea / park view
- 3 floors
- Buffet restaurant with terrace
- Aperitif bar
- Beach bar
- Concrete beach (near the hotel)
- Parking with prior reservation (extra charge)