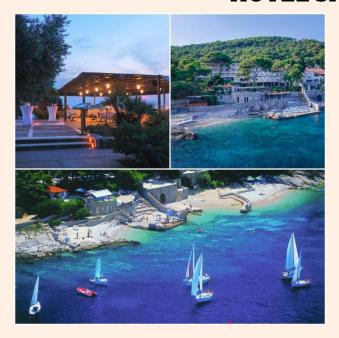

# **HOTEL SPLENDID \*\*\***

- Lapad Bay, 4 km from the Old Town
- · Hotel on the beach
- Public transport to the Old Town (bus station in front of the hotel)

## **HOTEL AMENITIES:**

- 59 rooms with sea / park view
- 3 floors
- Buffet restaurant with terrace
- Aperitif bar
- À la carte restaurant *Glorijet*
- Snack beach bar
- Pebble and concrete beach
- Clay tennis court (extra charge)
- Parking with prior reservation (extra charge)