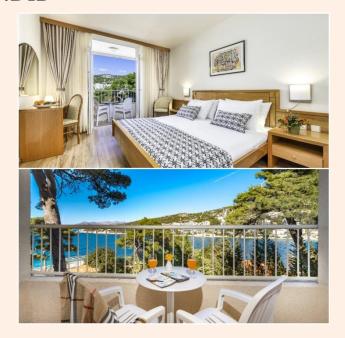

### ROOMS:

- 5 single rooms
- 32 double rooms
- 12 triple rooms
- Rooms with double or twin beds
- Bathrooms with bath or shower
- Baby cot (upon request)

#### **ROOM AMENITIES:**

- A/C (cooling and heating)
- Sat TV (+ Netflix by using personal data)
- Mini bar
- Hairdryer
- Telephone